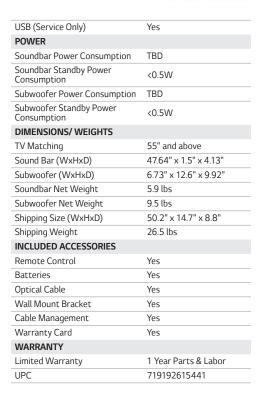

Hi-Fi DAC

Wi-Fi

Bluetooth

**OLED B7 & C7 TV Matching** 

| npr                                   | Yes                          |
|---------------------------------------|------------------------------|
| SOUND MODES                           |                              |
| ASC (Adaptive Sound Control: Default) | Yes                          |
| Standard                              | Yes                          |
| Bass Blast                            | Yes                          |
| Cinema                                | Yes                          |
| AUDIO FORMAT                          |                              |
| LPCM                                  | Yes                          |
| Dolby Digital                         | Yes                          |
| DTS Digital Surround                  | Yes                          |
| FLAC (Up to 192kHz)                   | Yes                          |
| OGG (Up to 48kHz)                     | Yes                          |
| WAV                                   | Yes                          |
| ALAC                                  | Yes                          |
| MP3                                   | Yes                          |
| WMA                                   | Yes                          |
| AAC(MPEG4)                            | Yes                          |
| AAC+                                  | Yes                          |
| AIFF                                  | Yes                          |
| SPEAKERS                              |                              |
| Front                                 | 40W x 2 25W x 2<br>(Tweeter) |
| Subwoofer                             | 170W (wireless)              |
| CONNECTIVITY                          |                              |
| Ethernet                              | Yes                          |
| Wi-Fi Band                            | 2.4G / 5G                    |
| Wireless Active Subwoofer             | Yes                          |
| Bluetooth (ver. 4.0)                  | Yes                          |
| LG TV Sound Sync (Bluetooth)          | Yes                          |
| LG TV Sound Sync (Optical)            | Yes                          |
| HDMI Out                              | Yes (2.0)                    |
| HDMI Input                            | Yes (2.0)                    |
| Optical Input                         | Yes (1)                      |
|                                       |                              |