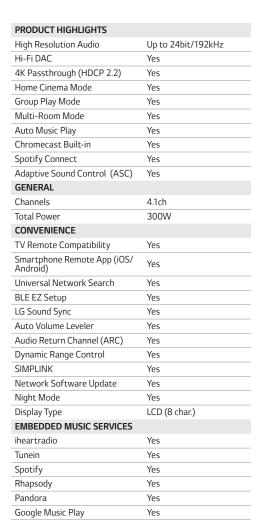

## SJC8 Sound Bar

4.1 ch High Resolution Audio

High Resolution Audio

24-bit Upsampling

1.5" Ultra Slim Design

**Chromecast Built-in** 

**Spotify Connect** 

4K Passthrough (HDCP 2.2)

Hi-Fi DAC

Wi-Fi

Bluetooth

**OLED B7 & C7 TV Matching** 

| npr                                   | Yes                          |
|---------------------------------------|------------------------------|
| SOUND MODES                           |                              |
| ASC (Adaptive Sound Control: Default) | Yes                          |
| Standard                              | Yes                          |
| Bass Blast                            | Yes                          |
| Cinema                                | Yes                          |
| AUDIO FORMAT                          |                              |
| LPCM                                  | Yes                          |
| Dolby Digital                         | Yes                          |
| DTS Digital Surround                  | Yes                          |
| FLAC (Up to 192kHz)                   | Yes                          |
| OGG (Up to 48kHz)                     | Yes                          |
| WAV                                   | Yes                          |
| ALAC                                  | Yes                          |
| MP3                                   | Yes                          |
| WMA                                   | Yes                          |
| AAC(MPEG4)                            | Yes                          |
| AAC+                                  | Yes                          |
| AIFF                                  | Yes                          |
| SPEAKERS                              |                              |
| Front                                 | 40W x 2 25W x 2<br>(Tweeter) |
| Subwoofer                             | 170W (wireless)              |
| CONNECTIVITY                          |                              |
| Ethernet                              | Yes                          |
| Wi-Fi Band                            | 2.4G / 5G                    |
| Wireless Active Subwoofer             | Yes                          |
| Bluetooth (ver. 4.0)                  | Yes                          |
| LG TV Sound Sync (Bluetooth)          | Yes                          |
| LG TV Sound Sync (Optical)            | Yes                          |
| HDMI Out                              | Yes (2.0)                    |
| HDMI Input                            | Yes (2.0)                    |
| Optical Input                         | Yes (1)                      |
|                                       |                              |